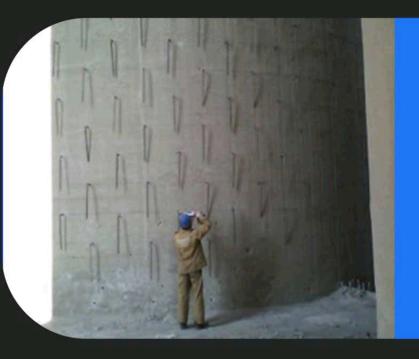

# Restrengthening and Retrofitting Concrete Jacketing at Ragpy Textile mills karachi

# Restrengthening and Retrofitting

Concrete & Steel Jacketing at Avari Tower Karachi