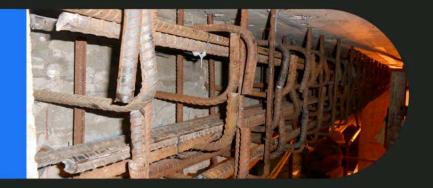

#### Restrengthening and Retrofitting Steel Jacketing & Steel retrofitting at Highnoon Pharma Labortaries Multan Road Labore

# Restrengthening and Retrofitting Concrete Jacketing at Ragpy Textile mills karachi

### Restrengthening and Retrofitting Steel JAcketing at UK tower shalmi Lahore

# Restrengthening and Retrofitting

Concrete & Steel Jacketing at Avari Tower Karachi

#### Restrengthening and Retrofitting Shear Connector Installation at Mustehkam Cement Plan Hattar